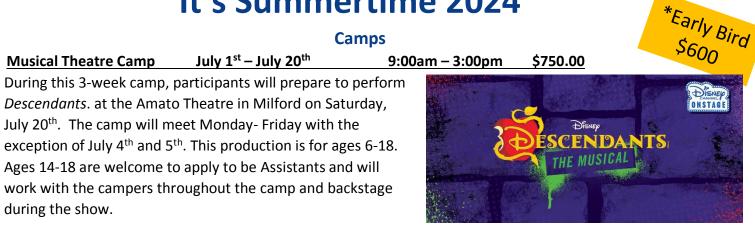

# Broadway Bound PERFORMING ARTS CENTER It's Summertime 2024

## Camps



Auditions will be held on June 27<sup>th</sup> and June 28<sup>th</sup>. Before and after camp is available.

\*Save \$150 with a \$50 non-refundable deposit by February 15<sup>th</sup>.

Kids Dance Camp August 5<sup>th</sup> – 9th 9:00am - 3:00pm \$275.00 This program is designed for students aged 4-11 years old and will study jazz, ballet, lyrical, musical theatre, hip hop, singing and acting. They will play theatre games and create some fun crafts. Children will be broken up into different age groups. At the end of the camp, the children will perform in a showcase at the studio which will be recorded.

Early Arrival from 7am - 9am for an additional \$40 / Late Pick Up from 3pm - 6pm for an additional \$50

Intensive Dance Camp August 12<sup>th</sup> – 16<sup>th</sup> 9:00am - 2:00pm \